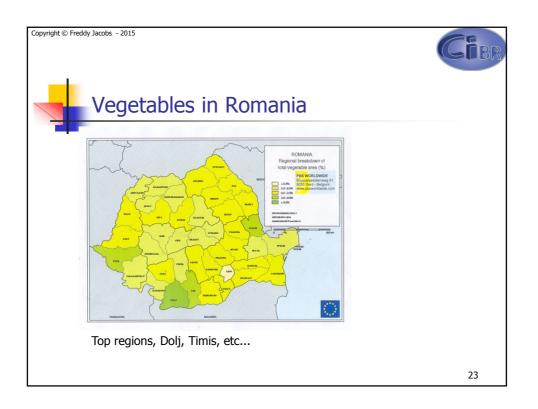

hrough job creating Overall budget: 600 million Euro Annual budget: 100 million Euro The total estimated number of companies which will benefit: 1700 Contracting period: July 1, 2014 – December 31, 2020

Payment period: 2015 – 2025







19

## State aid - 807/2014

Government decision 807/2014 – state aid for stimulating The investment with major impact in economy

## DURATION AND BUDGET

The state aid is available for companies registered in Romania for investments to be developed in Romanian regions

The state aid aims to promote investments with major impact in economy

Overall budget: 600 million Euro

Annual budget: 100 million Euro

The total estimated number of companies to benefit of the scheme: 150

Contracting period: until December 31, 2020

Payment period: 2015 - 2023