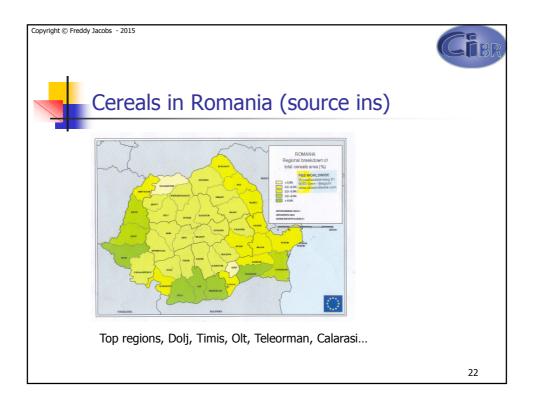

through job creating Overall budget: 600 million Euro Annual budget: 100 million Euro The total estimated number of companies which will benefit: 1700 Contracting period: July 1, 2014 – December 31, 2020

Payment period: 2015 – 2025







19

## State aid - 807/2014

Government decision 807/2014 – state aid for stimulating The investment with major impact in economy

## DURATION AND BUDGET

The state aid is available for companies registered in Romania for investments to be developed in Romanian regions

The state aid aims to promote investments with major impact in economy

Overall budget: 600 million Euro

Annual budget: 100 million Euro

The total estimated number of companies to benefit of the scheme: 150

Contracting period: until December 31, 2020

Payment period: 2015 - 2023